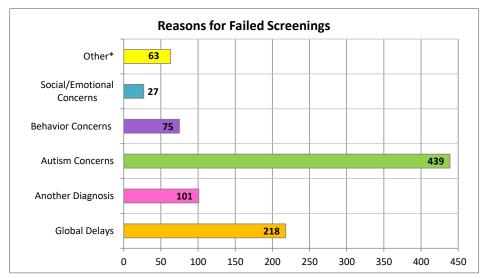

|                                          | SCREENER INFORMATION                            |                                            |                                             |                                       | REASONS FOR FAILED SCREENINGS |               |                      |                 |                      | S                            | DIAGNOSIS |                    | ANALYTICS                                    |                                                  |                                                           |                                                             |
|------------------------------------------|-------------------------------------------------|--------------------------------------------|---------------------------------------------|---------------------------------------|-------------------------------|---------------|----------------------|-----------------|----------------------|------------------------------|-----------|--------------------|----------------------------------------------|--------------------------------------------------|-----------------------------------------------------------|-------------------------------------------------------------|
| FY 18 to date<br>(July 2017 - June 2018) | Total # of<br>Initial<br>Screeners<br>Completed | # of 18M<br>Failed<br>Initial<br>Screeners | # of 24 M<br>Failed<br>Initial<br>Screeners | # of "Other" Failed Initial Screeners | Declined M-<br>Chats          | Global Delays | Another<br>Diagnosis | Autism Concerns | Behavior<br>Concerns | Social/Emotional<br>Concerns | Other*    | Diagnosed<br>FY 18 | Average Age at Time of Diagnosis (in months) | % of Initial<br>Screeners<br>that were<br>Failed | % of Failed<br>Initial<br>Screeners<br>Resulting in<br>Dx | % of Failed Initial Screeners Failed Due to Autism Concerns |
| Easter Seals South                       | 265                                             | 26                                         | 62                                          | 10                                    | 2                             | 18            | 14                   | 45              | 9                    | 8                            | 4         | 30                 | 27.36                                        | 37%                                              | 31%                                                       | 46%                                                         |
| ISS                                      | 62                                              | 13                                         | 7                                           | 7                                     | 0                             | 7             | 1                    | 12              | 1                    | 0                            | 6         | 10                 | 30.5                                         | 44%                                              | 37%                                                       | 44%                                                         |
| Kideology                                | 199                                             | 21                                         | 30                                          | 12                                    | 2                             | 21            | 0                    | 24              | 14                   | 2                            | 2         | 2                  | 30                                           | 32%                                              | 3%                                                        | 38%                                                         |
| Positivley Kids                          | 144                                             | 19                                         | 48                                          | 0                                     | 11                            | 1             | 0                    | 35              | 22                   | 5                            | 4         | 8                  | 28.67                                        | 47%                                              | 12%                                                       | 52%                                                         |
| TMG South                                | 561                                             | 59                                         | 70                                          | 29                                    | 0                             | 40            | 4                    | 94              | 6                    | 1                            | 13        | 51                 | 29.79                                        | 28%                                              | 32%                                                       | 59%                                                         |
| NEIS South                               | 663                                             | 91                                         | 110                                         | 33                                    | 29                            | 60            | 59                   | 72              | 20                   | 2                            | 21        | 16                 | 30.54                                        | 35%                                              | 7%                                                        | 31%                                                         |
| S. Region Gand Total                     | 1894                                            | 229                                        | 327                                         | 91                                    | 44                            | 147           | 78                   | 282             | 72                   | 18                           | 50        | 117                | 29.48                                        | 34%                                              | 18%                                                       | 44%                                                         |
| APT                                      | 88                                              | 10                                         | 10                                          | 6                                     | 4                             | 3             | 4                    | 16              | 0                    | 1                            | 2         | 11                 | 29.21                                        | 30%                                              | 42%                                                       | 62%                                                         |
| Easter Seals North                       | 19                                              | 0                                          | 5                                           | 0                                     | 0                             | 0             | 0                    | 3               | 1                    | 1                            | 0         | 1                  | 33.00                                        | 26%                                              | 20%                                                       | 60%                                                         |
| The Continuum                            | 92                                              | 15                                         | 9                                           | 1                                     | 2                             | 11            | 1                    | 12              | 0                    | 1                            | 0         | 4                  | 31.25                                        | 27%                                              | 16%                                                       | 48%                                                         |
| TMG North                                | 136                                             | 19                                         | 34                                          | 3                                     | 4                             | 15            | 0                    | 31              | 1                    | 3                            | 6         | 13                 | 30.44                                        | 41%                                              | 23%                                                       | 55%                                                         |
| NEIS NW - Carson City                    | 199                                             | 19                                         | 24                                          | 7                                     | 0                             | 5             | 2                    | 41              | 0                    | 2                            | 0         | 7                  | 30.40                                        | 25%                                              | 14%                                                       | 82%                                                         |
| NEIS NW - Reno                           | 408                                             | 34                                         | 35                                          | 13                                    | 1                             | 29            | 14                   | 37              | 0                    | 0                            | 2         | 5                  | 27.00                                        | 20%                                              | 6%                                                        | 45%                                                         |
| NW Region Total                          | 942                                             | 97                                         | 117                                         | 30                                    | 11                            | 63            | 21                   | 140             | 2                    | 8                            | 10        | 41                 | 30.2                                         | 26%                                              | 17%                                                       | 57%                                                         |
| NEIS NE                                  | 163                                             | 17                                         | 18                                          | 4                                     | 3                             | 8             | 2                    | 17              | 1                    | 1                            | 3         | 4                  | 30.25                                        | 24%                                              | 10%                                                       | 44%                                                         |
| NE Region Total                          | 163                                             | 17                                         | 18                                          | 4                                     | 3                             | 8             | 2                    | 17              | 1                    | 1                            | 3         | 4                  | 30                                           | 24%                                              | 10%                                                       | 44%                                                         |
| THE REGION TOTAL                         |                                                 |                                            | 10                                          | <b>-</b>                              |                               |               |                      |                 |                      |                              |           | -                  | 30                                           | 2470                                             | 10/0                                                      | 4470                                                        |
| Statewide Grand Total                    | 2999                                            | 343                                        | 462                                         | 125                                   | 58                            | 218           | 101                  | 439             | 75                   | 27                           | 63        | 162                | 29.9                                         | 31%                                              | 17%                                                       | 47%                                                         |

<sup>\*&</sup>quot;Other" Reasons for M-Chat Failure include but are not limited to: Communication, Physical, Environment, Lack of Opportunity, Prematurity, Sensory, Hearing, Vision, Low Cognition