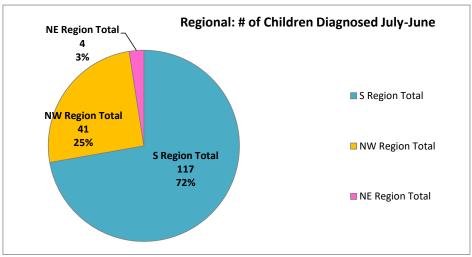

|                                          | SCREENER INFORMATION                            |                                            |                                             |                                       | REASONS FOR FAILED SCREENINGS |               |                      |                 |                      | S                            | DIAGNOSIS |                    | ANALYTICS                                    |                                                  |                                                           |                                                             |
|------------------------------------------|-------------------------------------------------|--------------------------------------------|---------------------------------------------|---------------------------------------|-------------------------------|---------------|----------------------|-----------------|----------------------|------------------------------|-----------|--------------------|----------------------------------------------|--------------------------------------------------|-----------------------------------------------------------|-------------------------------------------------------------|
| FY 18 to date<br>(July 2017 - June 2018) | Total # of<br>Initial<br>Screeners<br>Completed | # of 18M<br>Failed<br>Initial<br>Screeners | # of 24 M<br>Failed<br>Initial<br>Screeners | # of "Other" Failed Initial Screeners | Declined M-<br>Chats          | Global Delays | Another<br>Diagnosis | Autism Concerns | Behavior<br>Concerns | Social/Emotional<br>Concerns | Other*    | Diagnosed<br>FY 18 | Average Age at Time of Diagnosis (in months) | % of Initial<br>Screeners<br>that were<br>Failed | % of Failed<br>Initial<br>Screeners<br>Resulting in<br>Dx | % of Failed Initial Screeners Failed Due to Autism Concerns |
| Easter Seals South                       | 265                                             | 26                                         | 62                                          | 10                                    | 2                             | 18            | 14                   | 45              | 9                    | 8                            | 4         | 30                 | 27.36                                        | 37%                                              | 31%                                                       | 46%                                                         |
| ISS                                      | 62                                              | 13                                         | 7                                           | 7                                     | 0                             | 7             | 1                    | 12              | 1                    | 0                            | 6         | 10                 | 30.5                                         | 44%                                              | 37%                                                       | 44%                                                         |
| Kideology                                | 199                                             | 21                                         | 30                                          | 12                                    | 2                             | 21            | 0                    | 24              | 14                   | 2                            | 2         | 2                  | 30                                           | 32%                                              | 3%                                                        | 38%                                                         |
| Positivley Kids                          | 144                                             | 19                                         | 48                                          | 0                                     | 11                            | 1             | 0                    | 35              | 22                   | 5                            | 4         | 8                  | 28.67                                        | 47%                                              | 12%                                                       | 52%                                                         |
| TMG South                                | 561                                             | 59                                         | 70                                          | 29                                    | 0                             | 40            | 4                    | 94              | 6                    | 1                            | 13        | 51                 | 29.79                                        | 28%                                              | 32%                                                       | 59%                                                         |
| NEIS South                               | 663                                             | 91                                         | 110                                         | 33                                    | 29                            | 60            | 59                   | 72              | 20                   | 2                            | 21        | 16                 | 30.54                                        | 35%                                              | 7%                                                        | 31%                                                         |
| S. Region Gand Total                     | 1894                                            | 229                                        | 327                                         | 91                                    | 44                            | 147           | 78                   | 282             | 72                   | 18                           | 50        | 117                | 29.48                                        | 34%                                              | 18%                                                       | 44%                                                         |
| APT                                      | 88                                              | 10                                         | 10                                          | 6                                     | 4                             | 3             | 4                    | 16              | 0                    | 1                            | 2         | 11                 | 29.21                                        | 30%                                              | 42%                                                       | 62%                                                         |
| Easter Seals North                       | 19                                              | 0                                          | 5                                           | 0                                     | 0                             | 0             | 0                    | 3               | 1                    | 1                            | 0         | 1                  | 33.00                                        | 26%                                              | 20%                                                       | 60%                                                         |
| The Continuum                            | 92                                              | 15                                         | 9                                           | 1                                     | 2                             | 11            | 1                    | 12              | 0                    | 1                            | 0         | 4                  | 31.25                                        | 27%                                              | 16%                                                       | 48%                                                         |
| TMG North                                | 136                                             | 19                                         | 34                                          | 3                                     | 4                             | 15            | 0                    | 31              | 1                    | 3                            | 6         | 13                 | 30.44                                        | 41%                                              | 23%                                                       | 55%                                                         |
| NEIS NW - Carson City                    | 199                                             | 19                                         | 24                                          | 7                                     | 0                             | 5             | 2                    | 41              | 0                    | 2                            | 0         | 7                  | 30.40                                        | 25%                                              | 14%                                                       | 82%                                                         |
| NEIS NW - Reno                           | 408                                             | 34                                         | 35                                          | 13                                    | 1                             | 29            | 14                   | 37              | 0                    | 0                            | 2         | 5                  | 27.00                                        | 20%                                              | 6%                                                        | 45%                                                         |
| NW Region Total                          | 942                                             | 97                                         | 117                                         | 30                                    | 11                            | 63            | 21                   | 140             | 2                    | 8                            | 10        | 41                 | 30.2                                         | 26%                                              | 17%                                                       | 57%                                                         |
| NEIS NE                                  | 163                                             | 17                                         | 18                                          | 4                                     | 3                             | 8             | 2                    | 17              | 1                    | 1                            | 3         | 4                  | 30.25                                        | 24%                                              | 10%                                                       | 44%                                                         |
| NE Region Total                          | 163                                             | 17                                         | 18                                          | 4                                     | 3                             | 8             | 2                    | 17              | 1                    | 1                            | 3         | 4                  | 30                                           | 24%                                              | 10%                                                       | 44%                                                         |
| THE REGION TOTAL                         |                                                 |                                            | 10                                          | <b>-</b>                              |                               |               |                      |                 |                      |                              |           | -                  | 30                                           | 2470                                             | 10/0                                                      | 4470                                                        |
| Statewide Grand Total                    | 2999                                            | 343                                        | 462                                         | 125                                   | 58                            | 218           | 101                  | 439             | 75                   | 27                           | 63        | 162                | 29.9                                         | 31%                                              | 17%                                                       | 47%                                                         |