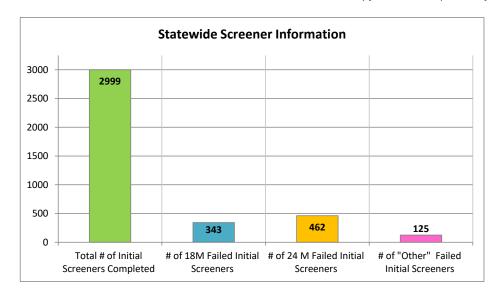

|                                          | SCREENER INFORMATION                            |                                            |                                             |                                       | REASONS FOR FAILED SCREENINGS |               |                      |                 |                      | S                            | DIAGNOSIS |                    | ANALYTICS                                    |                                                  |                                                           |                                                             |
|------------------------------------------|-------------------------------------------------|--------------------------------------------|---------------------------------------------|---------------------------------------|-------------------------------|---------------|----------------------|-----------------|----------------------|------------------------------|-----------|--------------------|----------------------------------------------|--------------------------------------------------|-----------------------------------------------------------|-------------------------------------------------------------|
| FY 18 to date<br>(July 2017 - June 2018) | Total # of<br>Initial<br>Screeners<br>Completed | # of 18M<br>Failed<br>Initial<br>Screeners | # of 24 M<br>Failed<br>Initial<br>Screeners | # of "Other" Failed Initial Screeners | Declined M-<br>Chats          | Global Delays | Another<br>Diagnosis | Autism Concerns | Behavior<br>Concerns | Social/Emotional<br>Concerns | Other*    | Diagnosed<br>FY 18 | Average Age at Time of Diagnosis (in months) | % of Initial<br>Screeners<br>that were<br>Failed | % of Failed<br>Initial<br>Screeners<br>Resulting in<br>Dx | % of Failed Initial Screeners Failed Due to Autism Concerns |
| Easter Seals South                       | 265                                             | 26                                         | 62                                          | 10                                    | 2                             | 18            | 14                   | 45              | 9                    | 8                            | 4         | 30                 | 27.36                                        | 37%                                              | 31%                                                       | 46%                                                         |
| ISS                                      | 62                                              | 13                                         | 7                                           | 7                                     | 0                             | 7             | 1                    | 12              | 1                    | 0                            | 6         | 10                 | 30.5                                         | 44%                                              | 37%                                                       | 44%                                                         |
| Kideology                                | 199                                             | 21                                         | 30                                          | 12                                    | 2                             | 21            | 0                    | 24              | 14                   | 2                            | 2         | 2                  | 30                                           | 32%                                              | 3%                                                        | 38%                                                         |
| Positivley Kids                          | 144                                             | 19                                         | 48                                          | 0                                     | 11                            | 1             | 0                    | 35              | 22                   | 5                            | 4         | 8                  | 28.67                                        | 47%                                              | 12%                                                       | 52%                                                         |
| TMG South                                | 561                                             | 59                                         | 70                                          | 29                                    | 0                             | 40            | 4                    | 94              | 6                    | 1                            | 13        | 51                 | 29.79                                        | 28%                                              | 32%                                                       | 59%                                                         |
| NEIS South                               | 663                                             | 91                                         | 110                                         | 33                                    | 29                            | 60            | 59                   | 72              | 20                   | 2                            | 21        | 16                 | 30.54                                        | 35%                                              | 7%                                                        | 31%                                                         |
| S. Region Gand Total                     | 1894                                            | 229                                        | 327                                         | 91                                    | 44                            | 147           | 78                   | 282             | 72                   | 18                           | 50        | 117                | 29.48                                        | 34%                                              | 18%                                                       | 44%                                                         |
| APT                                      | 88                                              | 10                                         | 10                                          | 6                                     | 4                             | 3             | 4                    | 16              | 0                    | 1                            | 2         | 11                 | 29.21                                        | 30%                                              | 42%                                                       | 62%                                                         |
| Easter Seals North                       | 19                                              | 0                                          | 5                                           | 0                                     | 0                             | 0             | 0                    | 3               | 1                    | 1                            | 0         | 1                  | 33.00                                        | 26%                                              | 20%                                                       | 60%                                                         |
| The Continuum                            | 92                                              | 15                                         | 9                                           | 1                                     | 2                             | 11            | 1                    | 12              | 0                    | 1                            | 0         | 4                  | 31.25                                        | 27%                                              | 16%                                                       | 48%                                                         |
| TMG North                                | 136                                             | 19                                         | 34                                          | 3                                     | 4                             | 15            | 0                    | 31              | 1                    | 3                            | 6         | 13                 | 30.44                                        | 41%                                              | 23%                                                       | 55%                                                         |
| NEIS NW - Carson City                    | 199                                             | 19                                         | 24                                          | 7                                     | 0                             | 5             | 2                    | 41              | 0                    | 2                            | 0         | 7                  | 30.40                                        | 25%                                              | 14%                                                       | 82%                                                         |
| NEIS NW - Reno                           | 408                                             | 34                                         | 35                                          | 13                                    | 1                             | 29            | 14                   | 37              | 0                    | 0                            | 2         | 5                  | 27.00                                        | 20%                                              | 6%                                                        | 45%                                                         |
| NW Region Total                          | 942                                             | 97                                         | 117                                         | 30                                    | 11                            | 63            | 21                   | 140             | 2                    | 8                            | 10        | 41                 | 30.2                                         | 26%                                              | 17%                                                       | 57%                                                         |
| NEIS NE                                  | 163                                             | 17                                         | 18                                          | 4                                     | 3                             | 8             | 2                    | 17              | 1                    | 1                            | 3         | 4                  | 30.25                                        | 24%                                              | 10%                                                       | 44%                                                         |
| NE Region Total                          | 163                                             | 17                                         | 18                                          | 4                                     | 3                             | 8             | 2                    | 17              | 1                    | 1                            | 3         | 4                  | 30                                           | 24%                                              | 10%                                                       | 44%                                                         |
| THE REGION TOTAL                         |                                                 |                                            | 10                                          | <b>-</b>                              |                               |               |                      |                 |                      |                              |           | -                  | 30                                           | 2470                                             | 10/0                                                      | 4470                                                        |
| Statewide Grand Total                    | 2999                                            | 343                                        | 462                                         | 125                                   | 58                            | 218           | 101                  | 439             | 75                   | 27                           | 63        | 162                | 29.9                                         | 31%                                              | 17%                                                       | 47%                                                         |