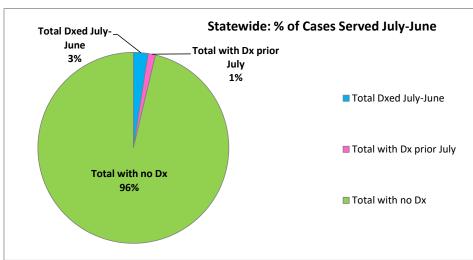

|                                          | SCREENER INFORMATION                            |                                            |                                             |                                       | REASONS FOR FAILED SCREENINGS |               |                      |                 |                      | S                            | DIAGNOSIS |                    | ANALYTICS                                    |                                                  |                                                           |                                                             |
|------------------------------------------|-------------------------------------------------|--------------------------------------------|---------------------------------------------|---------------------------------------|-------------------------------|---------------|----------------------|-----------------|----------------------|------------------------------|-----------|--------------------|----------------------------------------------|--------------------------------------------------|-----------------------------------------------------------|-------------------------------------------------------------|
| FY 18 to date<br>(July 2017 - June 2018) | Total # of<br>Initial<br>Screeners<br>Completed | # of 18M<br>Failed<br>Initial<br>Screeners | # of 24 M<br>Failed<br>Initial<br>Screeners | # of "Other" Failed Initial Screeners | Declined M-<br>Chats          | Global Delays | Another<br>Diagnosis | Autism Concerns | Behavior<br>Concerns | Social/Emotional<br>Concerns | Other*    | Diagnosed<br>FY 18 | Average Age at Time of Diagnosis (in months) | % of Initial<br>Screeners<br>that were<br>Failed | % of Failed<br>Initial<br>Screeners<br>Resulting in<br>Dx | % of Failed Initial Screeners Failed Due to Autism Concerns |
| Easter Seals South                       | 265                                             | 26                                         | 62                                          | 10                                    | 2                             | 18            | 14                   | 45              | 9                    | 8                            | 4         | 30                 | 27.36                                        | 37%                                              | 31%                                                       | 46%                                                         |
| ISS                                      | 62                                              | 13                                         | 7                                           | 7                                     | 0                             | 7             | 1                    | 12              | 1                    | 0                            | 6         | 10                 | 30.5                                         | 44%                                              | 37%                                                       | 44%                                                         |
| Kideology                                | 199                                             | 21                                         | 30                                          | 12                                    | 2                             | 21            | 0                    | 24              | 14                   | 2                            | 2         | 2                  | 30                                           | 32%                                              | 3%                                                        | 38%                                                         |
| Positivley Kids                          | 144                                             | 19                                         | 48                                          | 0                                     | 11                            | 1             | 0                    | 35              | 22                   | 5                            | 4         | 8                  | 28.67                                        | 47%                                              | 12%                                                       | 52%                                                         |
| TMG South                                | 561                                             | 59                                         | 70                                          | 29                                    | 0                             | 40            | 4                    | 94              | 6                    | 1                            | 13        | 51                 | 29.79                                        | 28%                                              | 32%                                                       | 59%                                                         |
| NEIS South                               | 663                                             | 91                                         | 110                                         | 33                                    | 29                            | 60            | 59                   | 72              | 20                   | 2                            | 21        | 16                 | 30.54                                        | 35%                                              | 7%                                                        | 31%                                                         |
| S. Region Gand Total                     | 1894                                            | 229                                        | 327                                         | 91                                    | 44                            | 147           | 78                   | 282             | 72                   | 18                           | 50        | 117                | 29.48                                        | 34%                                              | 18%                                                       | 44%                                                         |
| APT                                      | 88                                              | 10                                         | 10                                          | 6                                     | 4                             | 3             | 4                    | 16              | 0                    | 1                            | 2         | 11                 | 29.21                                        | 30%                                              | 42%                                                       | 62%                                                         |
| Easter Seals North                       | 19                                              | 0                                          | 5                                           | 0                                     | 0                             | 0             | 0                    | 3               | 1                    | 1                            | 0         | 1                  | 33.00                                        | 26%                                              | 20%                                                       | 60%                                                         |
| The Continuum                            | 92                                              | 15                                         | 9                                           | 1                                     | 2                             | 11            | 1                    | 12              | 0                    | 1                            | 0         | 4                  | 31.25                                        | 27%                                              | 16%                                                       | 48%                                                         |
| TMG North                                | 136                                             | 19                                         | 34                                          | 3                                     | 4                             | 15            | 0                    | 31              | 1                    | 3                            | 6         | 13                 | 30.44                                        | 41%                                              | 23%                                                       | 55%                                                         |
| NEIS NW - Carson City                    | 199                                             | 19                                         | 24                                          | 7                                     | 0                             | 5             | 2                    | 41              | 0                    | 2                            | 0         | 7                  | 30.40                                        | 25%                                              | 14%                                                       | 82%                                                         |
| NEIS NW - Reno                           | 408                                             | 34                                         | 35                                          | 13                                    | 1                             | 29            | 14                   | 37              | 0                    | 0                            | 2         | 5                  | 27.00                                        | 20%                                              | 6%                                                        | 45%                                                         |
| NW Region Total                          | 942                                             | 97                                         | 117                                         | 30                                    | 11                            | 63            | 21                   | 140             | 2                    | 8                            | 10        | 41                 | 30.2                                         | 26%                                              | 17%                                                       | 57%                                                         |
| NEIS NE                                  | 163                                             | 17                                         | 18                                          | 4                                     | 3                             | 8             | 2                    | 17              | 1                    | 1                            | 3         | 4                  | 30.25                                        | 24%                                              | 10%                                                       | 44%                                                         |
| NE Region Total                          | 163                                             | 17                                         | 18                                          | 4                                     | 3                             | 8             | 2                    | 17              | 1                    | 1                            | 3         | 4                  | 30                                           | 24%                                              | 10%                                                       | 44%                                                         |
| THE REGION TOTAL                         |                                                 |                                            | 10                                          | <b>-</b>                              |                               |               |                      |                 |                      |                              |           | -                  | 30                                           | 2470                                             | 10/0                                                      | 4470                                                        |
| Statewide Grand Total                    | 2999                                            | 343                                        | 462                                         | 125                                   | 58                            | 218           | 101                  | 439             | 75                   | 27                           | 63        | 162                | 29.9                                         | 31%                                              | 17%                                                       | 47%                                                         |