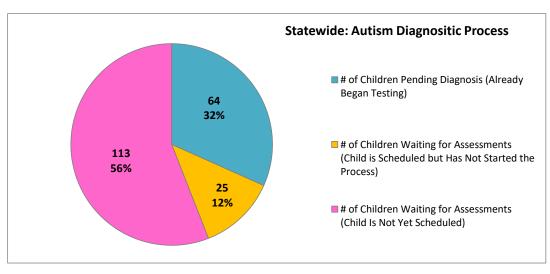

| FY 18 to date<br>(July 2017 - June 2018) | # of Children Pending<br>Diagnosis - AS OF LAST<br>REPORTING MONTH<br>(Already Began Testing) | # of Children Waiting for<br>Assessments - AS OF LAST<br>REPORTING MONTH<br>(Child <u>is Scheduled</u> but<br>Has Not Started the<br>Process) | # of Children Waiting<br>for Assessments - AS<br>OF LAST REPORTING<br>MONTH<br>(Child Is Not Yet<br>Scheduled) | # of Children Who Completed the Autism Diagnostic Process but DID NOT Receive a Diagnosis | # of Children Who Declined the<br>Autism Diagnostic Process | # of Children<br>Referred to<br>ATAP | # of Children<br>Who Have<br>Declined<br>ATAP |
|------------------------------------------|-----------------------------------------------------------------------------------------------|-----------------------------------------------------------------------------------------------------------------------------------------------|----------------------------------------------------------------------------------------------------------------|-------------------------------------------------------------------------------------------|-------------------------------------------------------------|--------------------------------------|-----------------------------------------------|
| Easter Seals South                       | 11                                                                                            | 3                                                                                                                                             | 12                                                                                                             | 12                                                                                        | 10                                                          | 25                                   | 1                                             |
| ISS                                      | 0                                                                                             | 0                                                                                                                                             | 0                                                                                                              | 0                                                                                         | 0                                                           | 5                                    | 0                                             |
| Kideology                                | 1                                                                                             | 3                                                                                                                                             | 3                                                                                                              | 3                                                                                         | 2                                                           | 5                                    | 2                                             |
| Positivley Kids                          | 2                                                                                             | 6                                                                                                                                             | 15                                                                                                             | 23                                                                                        | 0                                                           | 4                                    | 1                                             |
| TMG South                                | 31                                                                                            | 3                                                                                                                                             | 27                                                                                                             | 12                                                                                        | 6                                                           | 47                                   | 1                                             |
| NEIS South                               | 13                                                                                            | 3                                                                                                                                             | 24                                                                                                             | 8                                                                                         | 12                                                          | 9                                    | 0                                             |
| S. Region Gand Total                     | 58                                                                                            | 18                                                                                                                                            | 81                                                                                                             | 58                                                                                        | 30                                                          | 95                                   | 5                                             |
|                                          |                                                                                               |                                                                                                                                               |                                                                                                                |                                                                                           |                                                             | 1                                    | ı                                             |
| APT                                      | 0                                                                                             | 0                                                                                                                                             | 0                                                                                                              | 7                                                                                         | 2                                                           | 10                                   | 0                                             |
| Easter Seals North                       | 0                                                                                             | 0                                                                                                                                             | 1                                                                                                              | 0                                                                                         | 0                                                           | 1                                    | 0                                             |
| The Continuum                            | 0                                                                                             | 0                                                                                                                                             | 3                                                                                                              | 0                                                                                         | 0                                                           | 4                                    | 0                                             |
| TMG North                                | 5                                                                                             | 1                                                                                                                                             | 10                                                                                                             | 19                                                                                        | 3                                                           | 9                                    | 0                                             |
| NEIS NW - Carson City                    | 1                                                                                             | 3                                                                                                                                             | 17                                                                                                             | 13                                                                                        | 4                                                           | 8                                    | 1                                             |
| NEIS NW - Reno                           | 0                                                                                             | 3                                                                                                                                             | 1                                                                                                              | 8                                                                                         | 3                                                           | 7                                    | 0                                             |
| NW Region Total                          | 6                                                                                             | 7                                                                                                                                             | 32                                                                                                             | 47                                                                                        | 12                                                          | 39                                   | 1                                             |
|                                          | T 2                                                                                           |                                                                                                                                               |                                                                                                                |                                                                                           | 1                                                           |                                      |                                               |
| NEIS NE                                  | 0                                                                                             | 0                                                                                                                                             | 0                                                                                                              | 1                                                                                         | 0                                                           | 3                                    | 0                                             |
| NE Region Total                          | 0                                                                                             | 0                                                                                                                                             | 0                                                                                                              | 1                                                                                         | 0                                                           | 3                                    | 0                                             |
| Statewide Grand Total                    | 64                                                                                            | 25                                                                                                                                            | 113                                                                                                            | 106                                                                                       | 42                                                          | 137                                  | 6                                             |